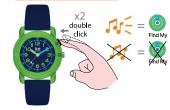

## FIND MY ON/OFF BUTTON

### QUICK GUIDE

Hold the Find My button for 5 seconds till hearing the sound to turn the Find My function ON.

Open the « Find My» APP.

Tap «Add Item».

Tap «Other Supported Item».

Search for ICE Find Watch, tap Connect.