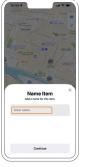

Fill in the item name and click continue.

Select an emoji for the item and click Continue.

Fill in requested info and agree this Item is Linked To Your Apple ID.

Tap Finish.