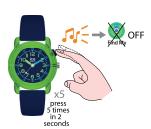

## FIND MY ON/OFF BUTTON

### SPECIAL NOTE

The Find My function operates independently of the analog watch. The watch is powered by two separate batteries: One for the watch itself and another for the Find My function, which lasts up to 6 months after being turned on. For instructions on replacing the battery for Find My function, please refer to the user manual included in the packaging. An extra battery and the necessary tool are also provided.