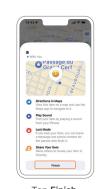

### **Locate your item:**

If the watch isn't nearby, the Find My app uses the global Find My network of devices to locate it. Nearby devices securely send its location to iCloud, viewable in the app. This process is anonymous and encrypted to ensure privacy.

#### Find the Watch:

Open the Find My app, tap the Items tab, then tap your item. Click Play Sound on the app. The watch will beep so you can find it easily.