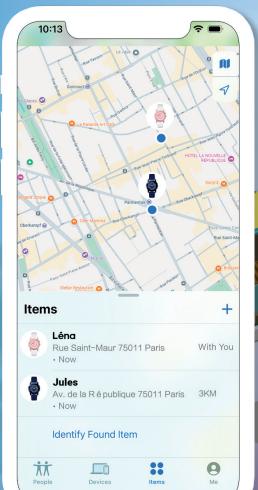

### **Locate your item:**

If the watch isn't nearby, the Find My app uses the global Find My network of devices to locate it. Nearby devices securely send its location to iCloud, viewable in the app. This process is anonymous and encrypted to ensure privacy.

#### Find the Watch:

Open the Find My app, tap the Items tab, then tap your item. Click Play Sound on the app. The watch will beep so you can find it easily.