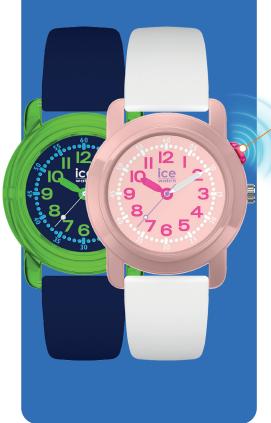

## **FIND YOUR WATCH!**

**ICE FIND** 

## INNOVATION

2025

Find My technology: only compatible with Apple devices.