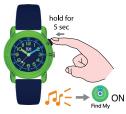

## FIND MY ON/OFF BUTTON

### QUICK GUIDE

Hold the Find My button for 5 seconds till hearing the sound to turn the Find My function ON.

Open the « Find My» APP.

Tap «Add Item».

Tap «Other Supported Item».

Search for ICE Find Watch, tap Connect.