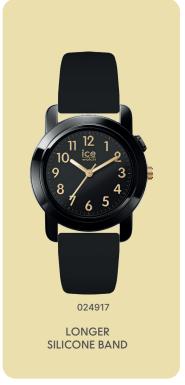

## ICE FIND

- 34MM CASE
- 3 ATM
- NO PAID SUBSCRIPTION
- NO SIM CARD NEEDED
- APPLE SECURED NETWORK
- COMPATIBLE WITH APPLE DEVICES ONLY

## **ICE FIND**