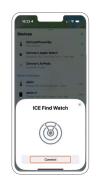

### QUICK GUIDE

Hold the Find My button for 5 seconds till hearing the sound to turn the Find My function ON.

Open the « Find My» APP.

Tap «Add Item».

Tap «Other Supported Item».

Search for ICE Find Watch, tap Connect.