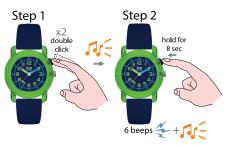

## FIND MY ON/OFF BUTTON

### QUICK GUIDE

Hold the Find My button for 5 seconds till hearing the sound to turn the Find My function ON.

Open the « Find My» APP.

Tap «Add Item».

Tap «Other Supported Item».

Search for ICE Find Watch, tap Connect.