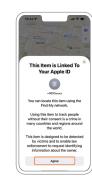

Fill in the item name and click continue.

Select an emoji for the item and click Continue.

Fill in requested info and agree this Item is Linked To Your Apple ID.

Tap Finish.