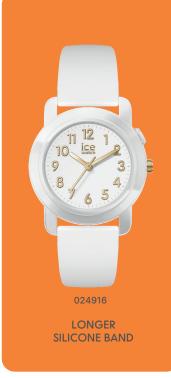

## ICE FIND

- 34MM CASE
- 3 ATM
- NO PAID SUBSCRIPTION
- NO SIM CARD NEEDED
- APPLE SECURED NETWORK
- COMPATIBLE WITH APPLE DEVICES ONLY

## **ICE FIND**