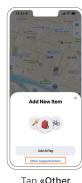

### QUICK GUIDE

Hold the Find My button for 5 seconds till hearing the sound to turn the Find My function ON.

Open the « Find My» APP.

Tap «Add Item».

Tap «Other Supported Item».

Search for ICE Find Watch, tap Connect.